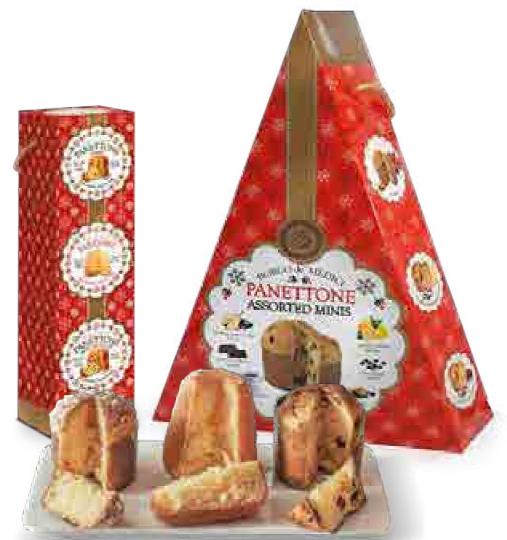

#### MINI PANETTONE & GIFT SETS

BDMP2109
ASSORTMENT OF
2 MINI PANETTONE CAKES
+ PANDORO IN GIFT BOX

9.87 oz 6 units/case AS02259
ASSORTMENT
OF 6 MINI PANETTONE CAKES
IN GIFT BOX

contains 6 different mini panettone 21.1 oz oz (6X100g) 4 units/case