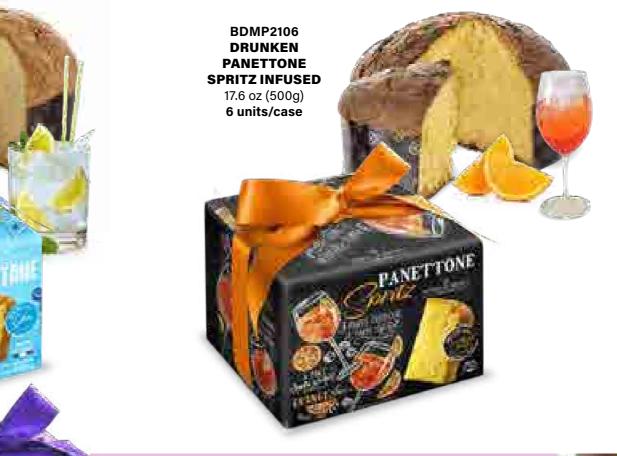

**BDMP2207** 

**GIN DRUNKEN** 

**PANETTONE** 

17.6 oz (500g)

6 units/case

NEW ARTWORK

Our Gin Infused Panettone has been awarded as INDYBEST as the best panettone in the UK market following the reviews of the newspaper Independent

### PANETTONE INFUSED

Whether you're a fan of Spritz cocktail or a lover of cake, this gorgeous Spritz Drunken Panettone ticks all the boxes for a tipsy festive treat. A traditional Italian sweet bread loaf that's soft and delicious, panettone is a lovely, lighter alternative to a traditional Christmas cake. Infused with the unique flavour of the most Italian Cocktail, it brings together both traditional and modern flavours to create a wonderfully moist and properly boozy cake that's perfect for sharing with friends and family. Presented in a beautifully giftwrapped box, it would make a lovely gift for any Italian foodie or cocktail lover. Why not try serving with orange sorbet or a vanilla ice cream for a grown-up dessert, or create a fabulously boozy bread-and-butter pudding also for creative aperitif.