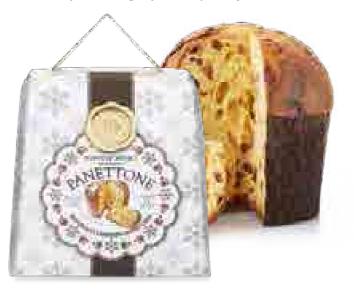

#### PLACE HOLDER PANETTONE

You can use as place holder at your Christmas table or hang it on tree!