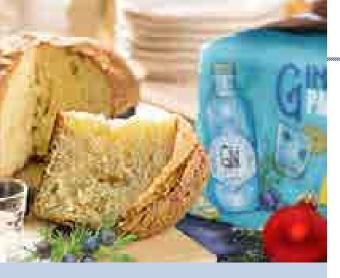

**BDMP2207** 

**GIN DRUNKEN** 

**PANETTONE** 

17.6 oz (500g)

6 units/case

NEW ARTWORK

Our Gin Infused Panettone has been awarded as INDYBEST as the best panettone in the UK market following the reviews of the newspaper Independent

#### **SINDEPENDENT**

The texture is springy and pillowy soft with just the right level of moistness without being too sticky. It holds its shape well, is easy to slice and tastes subtly of juniper crossed with citrus. Very moreish and it's so light you'll easily need another slice.