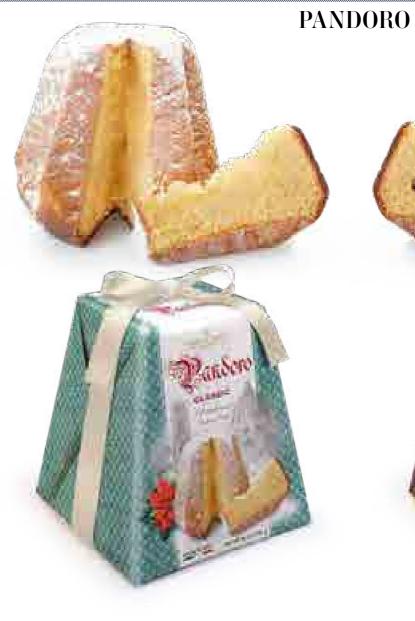

Enjoy your own Pan de' Medici this festive season.

BDMP2101 PAN DE' MEDICI TRADITIONAL FLORENTINE CAKE 1 lb 10.4oz (750g)

6 units/case

BDMP2102
PANDORO HAND WRAPPED CAKE
1 lb 10.4oz (750 g)
6 units/case

BDMP2103
PANDORO TIRAMISÙ CREAM FILLED

1lb 13.98oz (850 g) 6 units/case