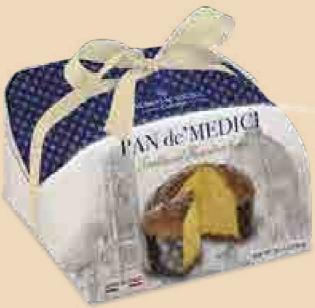

#### PAN de'MEDICI

Traditional Florentine Cake

Here comes Christmas and the chill of the December air in Florence is sweetened with the enticing aromas of artisan bakers making de' Medici's Bread, Pan de' Medici. This famous Florentine Christmas cake, baked artisanally, is a plain, naturally yeast-leavened, sweet bread perfumed with vanilla. Many competing stories claim to reveal the origins of Pan de' Medici. Some say a young baker invented the cake to impress his lover; others say the sweet cake was invented by a nun to impress her fellow sisters. Whichever it is, it is certainly a labour of love, as making such Cake is not a quick process.

Pan de' Medici can be toasted for breakfast, eaten with coffee, dipped in vin santo for lunch, enjoyed with prosecco for aperitivo, and served as the closer for dinner, along with amaretto. This rich in butter cake is very versatile and can be used also in savory combination, such as truffle, salmon, foil gras or caviar.

Enjoy your own Pan de' Medici this festive season.

BDMP2101 PAN DE' MEDICI TRADITIONAL FLORENTINE CAKE 1 lb 10.4oz (750g)

6 units/case

BDMP2102
PANDORO HAND WRAPPED CAKE
1 lb 10.4oz (750 g)
6 units/case

BDMP2103
PANDORO TIRAMISÙ CREAM FILLED