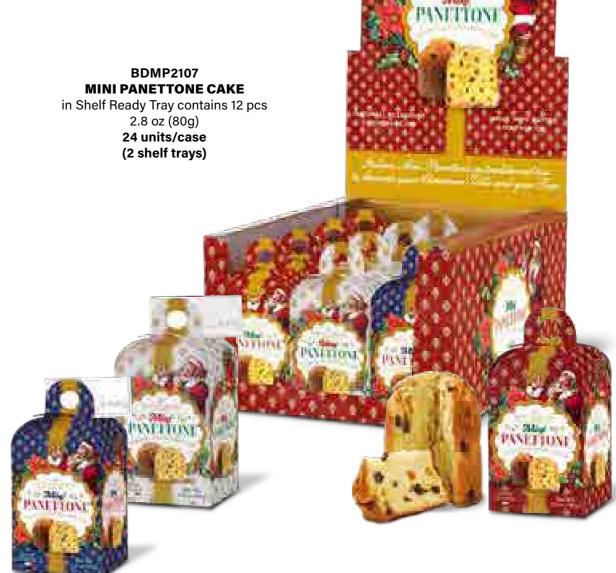

#### MINI PANETTONE & GIFT SETS

BDMP2109
ASSORTMENT OF
2 MINI PANETTONE CAKES
+ PANDORO IN GIFT BOX

9.87 oz 6 units/case AS02259
ASSORTMENT
OF 6 MINI PANETTONE CAKES
IN GIFT BOX

contains 6 different mini panettone 21.1 oz oz (6X100g) 4 units/case