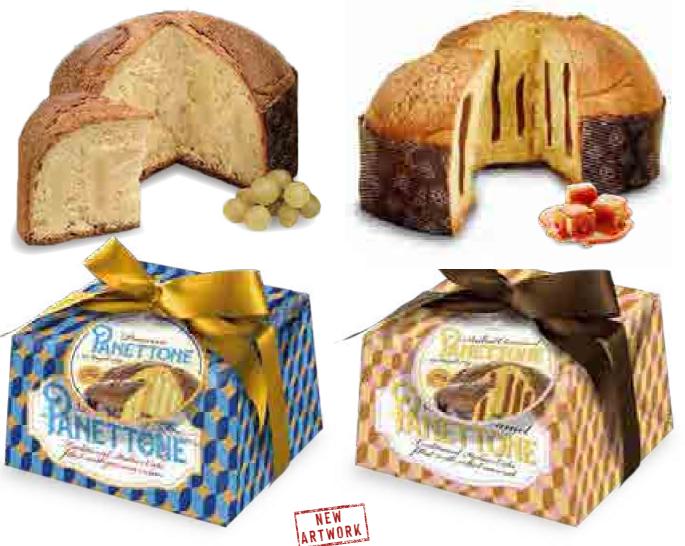

#### BDMP2203 PANETTONE PISTACHIO CREAM FILLED CAKE

Soft Panettone filled with Pistachio cream and covered with toasted pistachios 1 lb 10.4oz (750g) 6 units/case

BDMP2204
PANETTONE LIMONCELLO CREAM FILLED CAKE

Soft Panettone filled with Limoncello flavored custard 1 lb 10.4oz (750g) 6 units/case