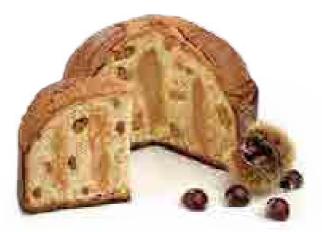

#### PAN de'MEDICI

Traditional Florentine Cake

Here comes Christmas and the chill of the December air in Florence is sweetened with the enticing aromas of artisan bakers making de' Medici's Bread, Pan de' Medici. This famous Florentine Christmas cake, baked artisanally, is a plain, naturally yeast-leavened, sweet bread perfumed with vanilla. Many competing stories claim to reveal the origins of Pan de' Medici. Some say a young baker invented the cake to impress his lover; others say the sweet cake was invented by a nun to impress her fellow sisters. Whichever it is, it is certainly a labour of love, as making such Cake is not a quick process.

Pan de' Medici can be toasted for breakfast, eaten with coffee, dipped in vin santo for lunch, enjoyed with prosecco for aperitivo, and served as the closer for dinner, along with amaretto. This rich in butter cake is very versatile and can be used also in savory combination, such as truffle, salmon, foil gras or caviar.

Enjoy your own Pan de' Medici this festive season.

BDMP2101 PAN DE' MEDICI TRADITIONAL FLORENTINE CAKE 1 lb 10.4oz (750g)

6 units/case

BDMP2102
PANDORO HAND WRAPPED CAKE
1 lb 10.4oz (750 g)
6 units/case

BDMP2103
PANDORO TIRAMISÙ CREAM FILLED