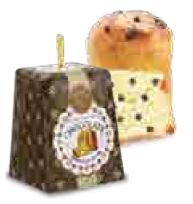

#### PAN de'MEDICI

Traditional Florentine Cake

Here comes Christmas and the chill of the December air in Florence is sweetened with the enticing aromas of artisan bakers making de' Medici's Bread, Pan de' Medici. This famous Florentine Christmas cake, baked artisanally, is a plain, naturally yeast-leavened, sweet bread perfumed with vanilla. Many competing stories claim to reveal the origins of Pan de' Medici. Some say a young baker invented the cake to impress his lover; others say the sweet cake was invented by a nun to impress her fellow sisters. Whichever it is, it is certainly a labour of love, as making such Cake is not a quick process.

Pan de' Medici can be toasted for breakfast, eaten with coffee, dipped in vin santo for lunch, enjoyed with prosecco for aperitivo, and served as the closer for dinner, along with amaretto. This rich in butter cake is very versatile and can be used also in savory combination, such as truffle, salmon, foil gras or caviar.

Enjoy your own Pan de' Medici this festive season.

BDMP2101 PAN DE' MEDICI TRADITIONAL FLORENTINE CAKE 1 lb 10.4oz (750g)

6 units/case

BDMP2102
PANDORO HAND WRAPPED CAKE
1 lb 10.4oz (750 g)
6 units/case

BDMP2103
PANDORO TIRAMISÙ CREAM FILLED