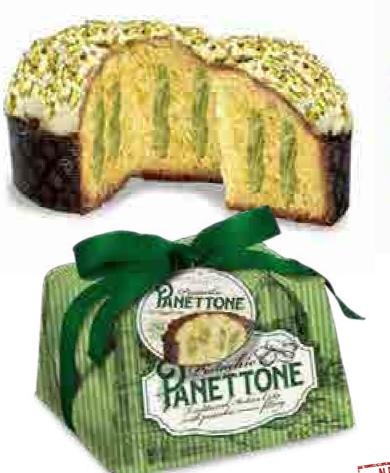

#### BDMP2203 PANETTONE PISTACHIO CREAM FILLED CAKE

Soft Panettone filled with Pistachio cream and covered with toasted pistachios 1 lb 10.4oz (750g) 6 units/case

BDMP2204
PANETTONE LIMONCELLO CREAM FILLED CAKE