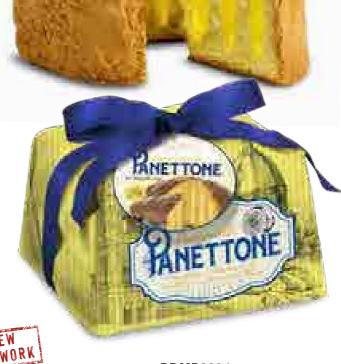

#### BDMP2201 PANETTONE CLASSIC FRUIT CAKE

with Sultana Raisins and candied fruit 1 lb 10.4oz (750 g) 6 units/case