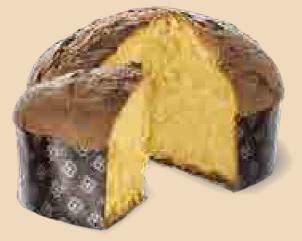

#### CLASSIC HAND-WRAPPED PANETTONE

Panettone of this line is prepared using only fresh milk, fresh butter and natural vanilla.

#### BDMP2201 PANETTONE CLASSIC FRUIT CAKE

with Sultana Raisins and candied fruit 1 lb 10.4oz (750 g) 6 units/case