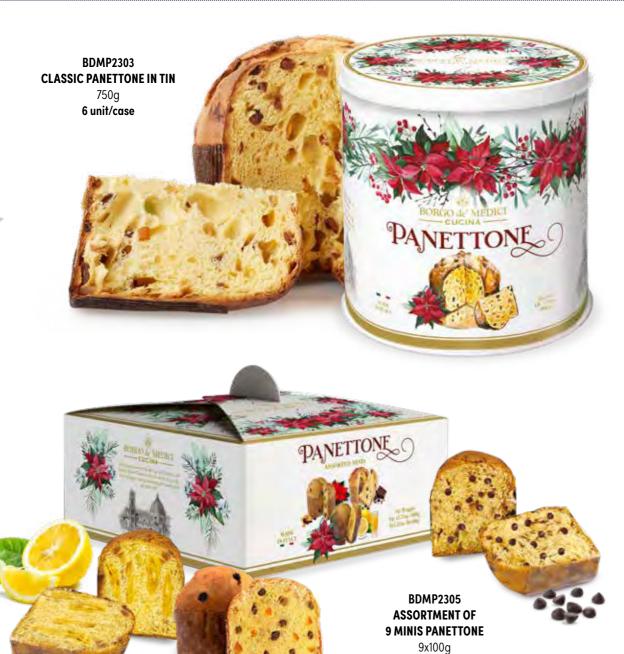

## BDMP2201 PANETTONE CLASSIC FRUIT CAKE

with Sultana Raisins and candied fruit 1 lb 10.4oz (750 g) 6 units/case

#### BDMP2302 MASCARPONE & RED FRUITS

Filled with Mascarpone cream and red fruits 750g **6 unit/case** 