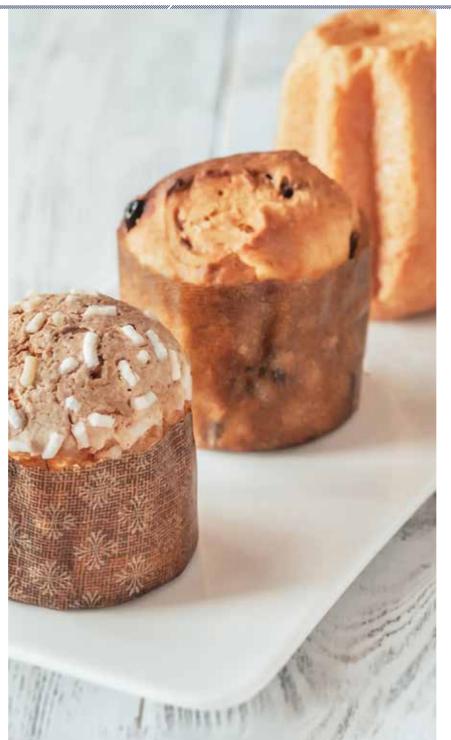

# ANETTONE

Traditional Italian Cake

#### CLASSIC HAND-WRAPPED PANETTONE

Panettone of this line is prepared using only fresh milk, fresh butter and natural vanilla.