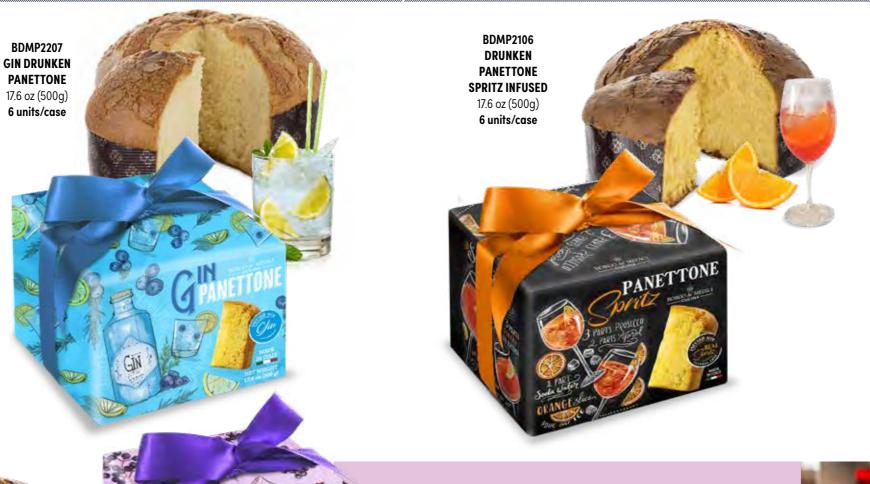

Our Gin Infused Panettone has been awarded as INDYBEST as the best panettone in the UK market following the reviews of the newspaper Independent

#### **SINDEPENDENT**

← This was a big hit with our testers. Made in Italy using the traditional method and injected with gin syrup, this panettone is so beautifully wrapped and tied with ribbon, it already feels like a real treat for Christmas time or a gift for a gin fan. On opening, it smells immediately of gin with some subtle vanilla and spices, though not overpoweringly so.

The texture is springy and pillowy soft with just the right level of moistness without being too sticky. It holds its shape well, is easy to slice and tastes subtly of juniper crossed with citrus. Very moreish and it's so light you'll easily need another slice.

Monday 11 November 2019

BDMP2208
SAMBUCA DRUNKEN
PANETTONE
17.6 oz (500g)
6 units/case

La Romana Sambuca is a liqueur obtained from a blend of natural essences including elderberry, green anise and star anise. It is produced through the distillation of green anise and star anise, which helps to give the liqueur an unmistakable taste and an intense aroma. After adding the elderberry extract, the distillate undergoes maceration and is then sweetened.

Our Romana Sambuca infused panettone is a delicious proposal for the holidays but which is a perfect dessert for the whole year!

# PANETTONE INFUSED

Whether you're a fan of Spritz cocktail or a lover of cake, this gorgeous Spritz Drunken Panettone ticks all the boxes for a tipsy festive treat. A traditional Italian sweet bread loaf that's soft and delicious, panettone is a lovely, lighter alternative to a traditional Christmas cake. Infused with the unique flavour of the most Italian Cocktail, it brings together both traditional and modern flavours to create a wonderfully moist and properly boozy cake that's perfect for sharing with friends and family. Presented in a beautifully giftwrapped box, it would make a lovely gift for any Italian foodie or cocktail lover. Why not try serving with orange sorbet or a vanilla ice cream for a grown-up dessert, or create a fabulously boozy bread-and-butter pudding also for creative aperitif.