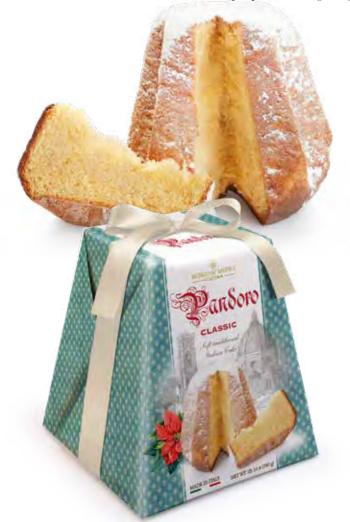

#### **PANDORO**

Panettone of this line is prepared using only fresh milk, fresh butter and natural vanilla.

BDMP2102 PANDORO HAND WRAPPED CAKE 1 lb 10.4oz (750 g) **6 units/case** 

BDMP2103 PANDORO TIRAMISÙ CREAM FILLED 1lb 13.98oz (850 g) 6 units/case