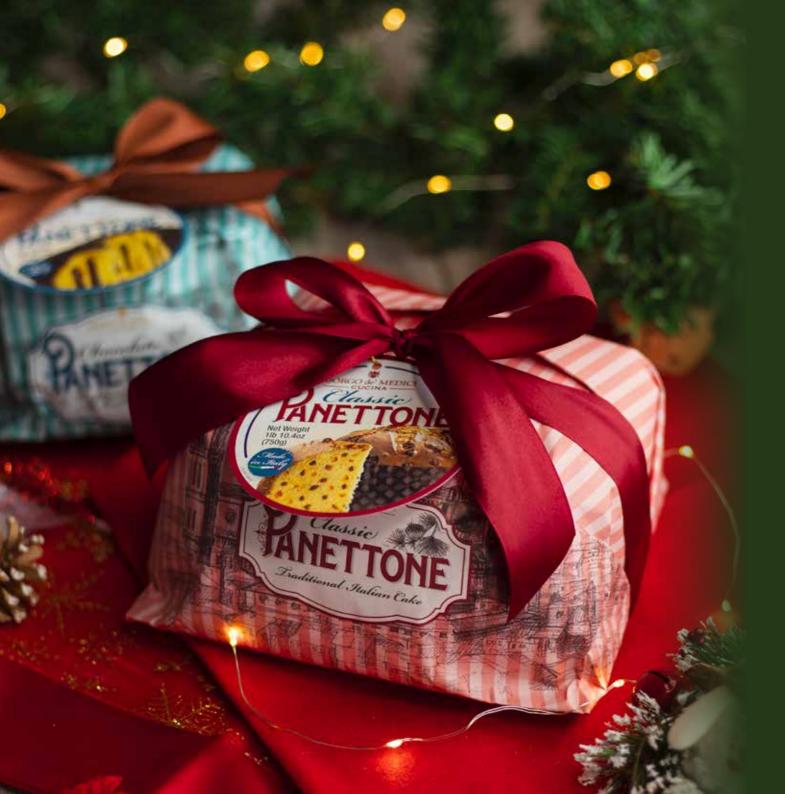

#### CLASSIC HAND-WRAPPED PANETTONE

Panettone of this line is prepared using only fresh milk, fresh butter and natural vanilla.

## BDMP2201 PANETTONE CLASSIC FRUIT CAKE

with Sultana Raisins and candied fruit 1 lb 10.4oz (750 g) 6 units/case