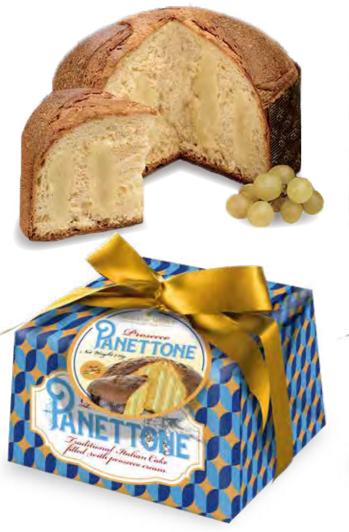

#### CREAM FILLED PANETTONE IN BOX

BDMP2205 **PROSECCO CREAM FILLED CAKE** 1 lb 10.4oz (750g)

6 units/case

BDMP2206 SALTED CARAMEL CREAM FILLED CAKE 1 lb 10.4oz (750g)

6 units/case

AS02256 MARRON GLACE **CREAM FILLED CAKE** 17.6 oz (500g) 6 units/case