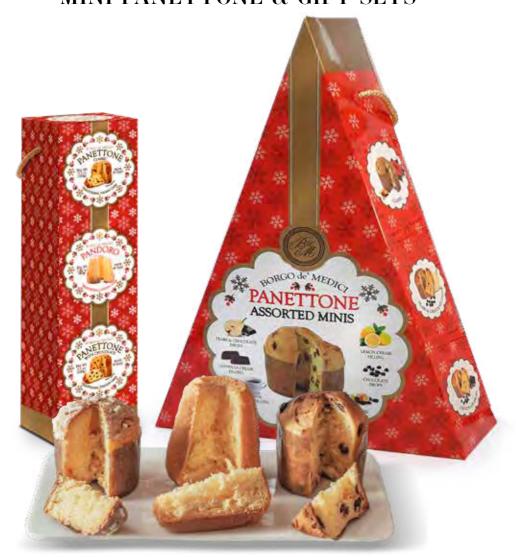

# NEW

A fantastic set to spend a sweet Italian Christmas! Panettoni, mini panettone and tasty biscuits in an elegant and refined packaging!

BDMP2109 ASSORTMENT OF **2 MINI PANETTONE CAKES** + PANDORO IN GIFT BOX

9.87 oz 6 units/case

AS02259 ASSORTMENT **OF 6 MINI PANETTONE CAKES** IN GIFT BOX

contains 6 different mini panettone 21.1 oz oz (6X100g) 4 units/case