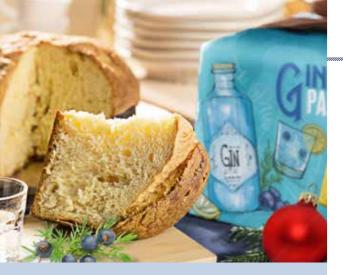

Our Gin Infused Panettone has been awarded as INDYBEST as the best panettone in the UK market following the reviews of the newspaper Independent

#### **SINDEPENDENT**

← This was a big hit with our testers. Made in Italy using the traditional method and injected with gin syrup, this panettone is so beautifully wrapped and tied with ribbon, it already feels like a real treat for Christmas time or a gift for a gin fan. On opening, it smells immediately of gin with some subtle vanilla and spices, though not overpoweringly so.

The texture is springy and pillowy soft with just the right level of moistness without being too sticky. It holds its shape well, is easy to slice and tastes subtly of juniper crossed with citrus. Very moreish and it's so light you'll easily need another slice.