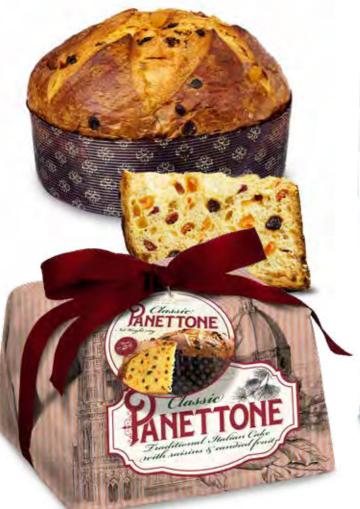

## BDMP2201 PANETTONE CLASSIC FRUIT CAKE

with Sultana Raisins and candied fruit 1 lb 10.4oz (750 g) 6 units/case