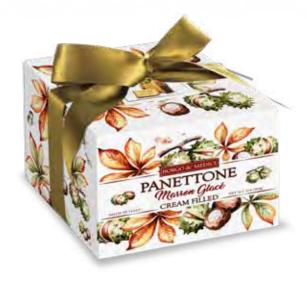

#### CREAM FILLED PANETTONE IN BOX

BDMP2205 **PROSECCO CREAM FILLED CAKE** 1 lb 10.4oz (750g)

6 units/case

BDMP2206 SALTED CARAMEL CREAM FILLED CAKE 1 lb 10.4oz (750g)

6 units/case

AS02256 MARRON GLACE **CREAM FILLED CAKE** 17.6 oz (500g) 6 units/case