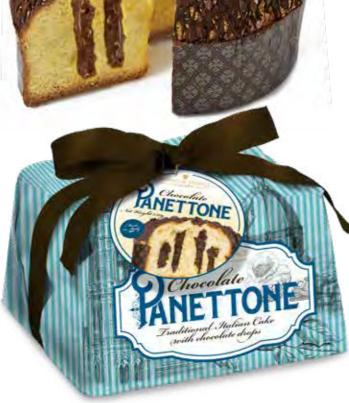

#### BDMP2202 PANETTONE CHOCOLATE CAKE

Filled with Chocolate cream 1 lb 10.4oz (750g) 6 units/case