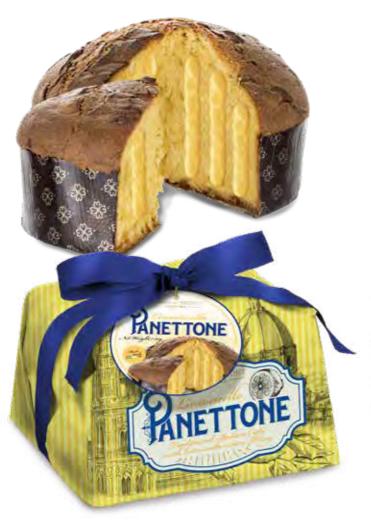

BDMP2204
PANETTONE LIMONCELLO CREAM FILLED CAKE
1 lb 10.4oz (750g)
6 units/case

BDMP2101
PAN DE' MEDICI
TRADITIONAL FLORENTINE CAKE

1 lb 10.4oz (750g) 6 units/case