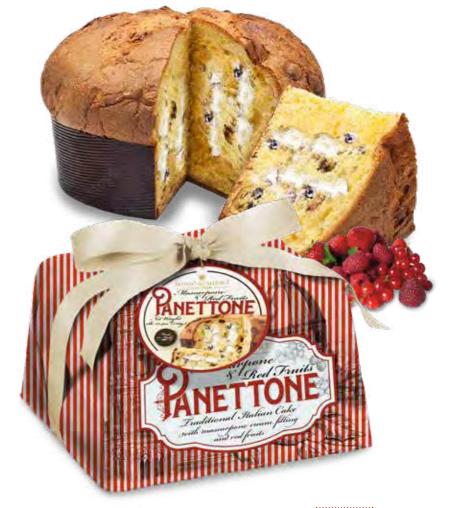

#### BDMP2302 MASCARPONE & RED FRUITS

Filled with Mascarpone cream and red fruits 750g **6 unit/case** 