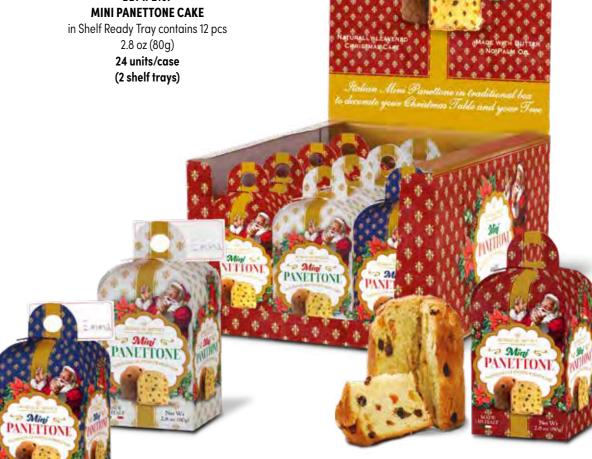

#### BDMP2107

4 unit/case

Italian Christmas Cake

BDMP2320 **ASSORTED COOKIES** 300g **12 unit/case** 

# NEW

A fantastic set to spend a sweet Italian Christmas! Panettoni, mini panettone and tasty biscuits in an elegant and refined packaging!

BDMP2109 ASSORTMENT OF **2 MINI PANETTONE CAKES** + PANDORO IN GIFT BOX

9.87 oz 6 units/case

AS02259 ASSORTMENT **OF 6 MINI PANETTONE CAKES** IN GIFT BOX

contains 6 different mini panettone 21.1 oz oz (6X100g) 4 units/case