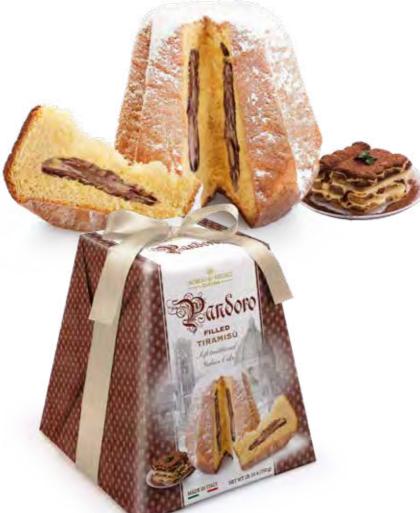

#### **PANDORO**

Panettone of this line is prepared using only fresh milk, fresh butter and natural vanilla.

BDMP2102 PANDORO HAND WRAPPED CAKE 1 lb 10.4oz (750 g) **6 units/case** 

BDMP2103 PANDORO TIRAMISÙ CREAM FILLED 1lb 13.98oz (850 g) 6 units/case