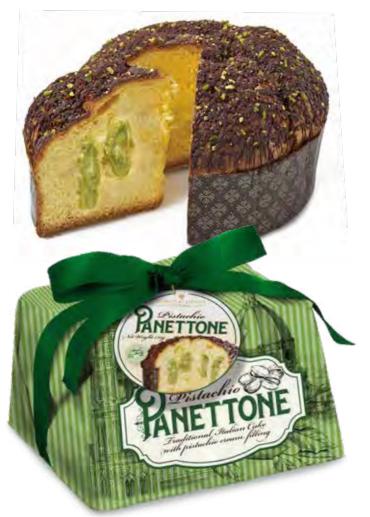

#### CLASSIC HAND-WRAPPED PANETTONE

Panettone of this line is prepared using only fresh milk, fresh butter and natural vanilla.

BDMP2203 PANETTONE PISTACHIO CREAM FILLED CAKE 1 lb 10.4oz (750q)

6 units/case