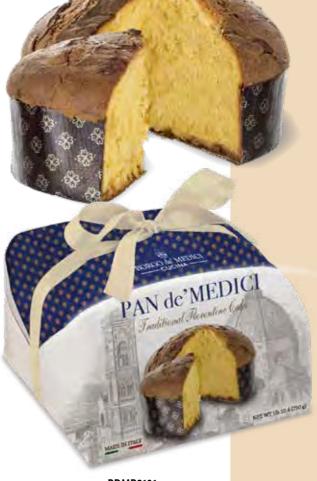

BDMP2204
PANETTONE LIMONCELLO CREAM FILLED CAKE
1 lb 10.4oz (750g)
6 units/case

BDMP2101
PAN DE' MEDICI
TRADITIONAL FLORENTINE CAKE

1 lb 10.4oz (750g) 6 units/case

# PAN de'MEDICI

Traditional Florentine Cake

Here comes Christmas and the chill of the December air in Florence is sweetened with the enticing aromas of artisan bakers making de' Medici's Bread, Pan de' Medici. This famous Florentine Christmas cake, baked artisanally, is a plain, naturally yeast-leavened, sweet bread perfumed with vanilla. Many competing stories claim to reveal the origins of Pan de' Medici. Some say a young baker invented the cake to impress his lover; others say the sweet cake was invented by a nun to impress her fellow sisters. Whichever it is, it is certainly a labour of love, as making such Cake is not a quick process.