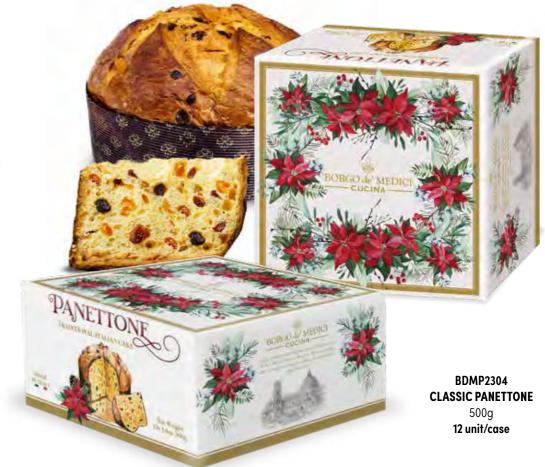

## BDMP2201 PANETTONE CLASSIC FRUIT CAKE

with Sultana Raisins and candied fruit 1 lb 10.4oz (750 g) 6 units/case