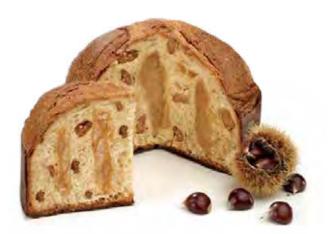

#### CREAM FILLED PANETTONE IN BOX

BDMP2205 **PROSECCO CREAM FILLED CAKE** 1 lb 10.4oz (750g)

6 units/case

BDMP2206 SALTED CARAMEL CREAM FILLED CAKE 1 lb 10.4oz (750g)

6 units/case

AS02256 MARRON GLACE **CREAM FILLED CAKE** 17.6 oz (500g) 6 units/case