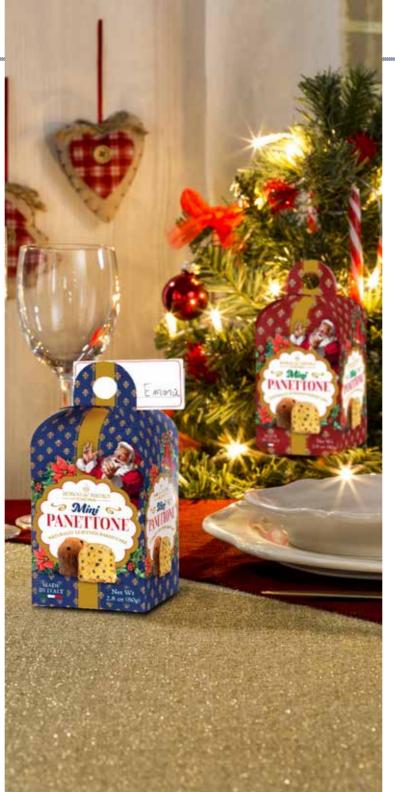

# PLACE HOLDER PANETTONE

You can use as place holder at your Christmas table or hang it on tree!