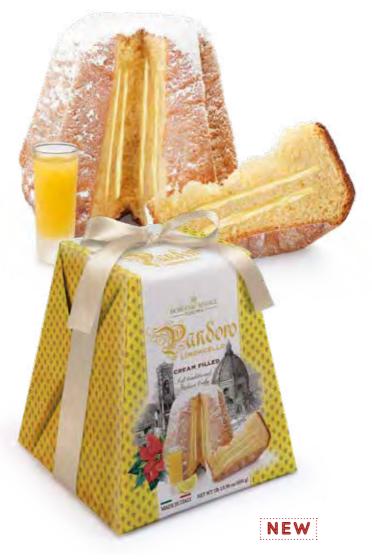

#### **PANDORO**

Panettone of this line is prepared using only fresh milk, fresh butter and natural vanilla.

BDMP2102 PANDORO HAND WRAPPED CAKE 1 lb 10.4oz (750 g) **6 units/case** 

BDMP2103 PANDORO TIRAMISÙ CREAM FILLED 1lb 13.98oz (850 g) 6 units/case

BDMP2301 PANDORO LIMONCELLO **CREAM FILLED** 750g 6 unit/case