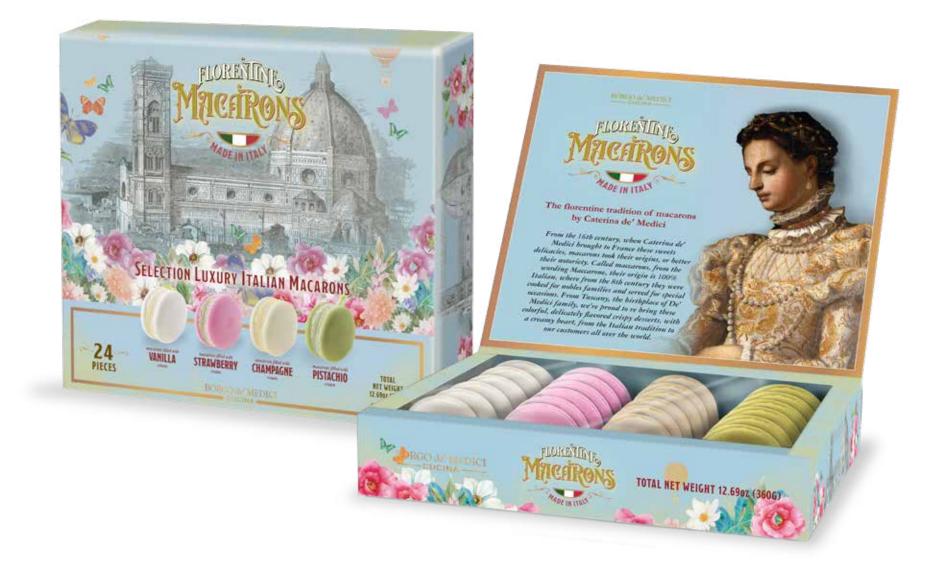

#### box for 24 assorted macarons

ASSORTMENT 2023

BORGO de' MEDICI

Administrative office: Via Brunelleschi, 6 | 59100 Prato |Toscana Italia Headquarter: Via Yuri Gagarin, 35 | 59100 Prato |Toscana Italia T: +39 0574 636726 | F: +39 0574 545745 | www.borgodemedici.it

## Shelf stable only natural colors!

Florentine Macarons

From the 16th century, when Caterina de' Medici brought to France these sweets delicacies, macarons took their origins, or better their notoriety. Called maccarons, from the wording Maccarone, their origin is 100% Italian, where from the 8th century they were cooked for nobles families and served for special occasions.

From Tuscany, the birthplace of De' Medici family, we're proud to re bring these colorful, delicately flavored crispy desserts, with a creamy heart, from the Italian tradition to our customers all over the world.