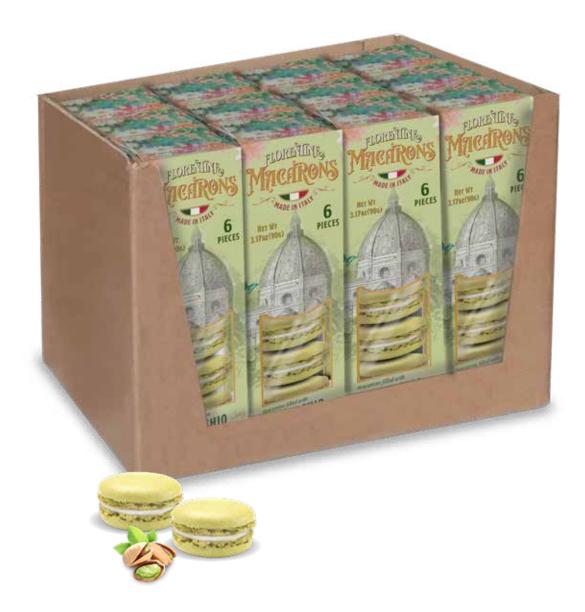

r origins, or better their notoriety. Called maccarons, from the wording Maccarone, their origin is 100% Italian, where from the 8th century they were cooked for nobles families and served for special occasions.

From Tuscany, the birthplace of De' Medici family, we're proud to re bring these colorful, delicately flavored crispy desserts, with a creamy heart, from the Italian tradition to our customers all over the world.

Florentine Macarons

#### boxes with 6 macarons of 90 g each











PISTACHIO

3.15 oz (90 g)

12 units/case



CHAMPAGNE 3.15 oz (90 g) 12 units/case



CHOCOLATE

6 PIECES

ART VT 11Tortsocr



HAZELNUT 3.15 oz (90 g) 12 units/case

Florentine Macarons

display stand for 12 assorted macarons cases



Florentine Macarons

### box for 12 single flavor macaron cases



Florentine Macarons

#### box for 24 assorted macarons







ASSORTMENT 2023

BORGO de' MEDICI

Administrative office: Via Brunelleschi, 6 | 59100 Prato |Toscana Italia Headquarter: Via Yuri Gagarin, 35 | 59100 Prato |Toscana Italia T: +39 0574 636726 | F: +39 0574 545745 | www.borgodemedici.it

commerciale@borgodemedici.it