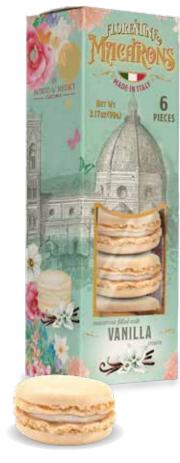

Florentine Macarons

#### boxes with 6 macarons of 90 g each

PISTACHIO

3.15 oz (90 g)

12 units/case

CHAMPAGNE 3.15 oz (90 g) 12 units/case

CHOCOLATE

6 PIECES

ART VT 11Tortsocr