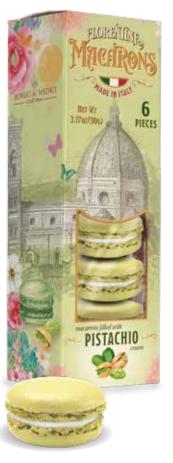

#### boxes with 6 macarons of 90 g each

PISTACHIO

3.15 oz (90 g)

12 units/case

CHAMPAGNE 3.15 oz (90 g) 12 units/case

CHOCOLATE

6 PIECES

ART VT 11Tortsocr