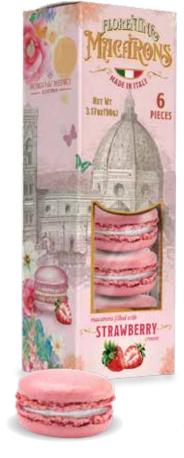

Florentine Macarons

#### boxes with 6 macarons of 90 g each

PISTACHIO

3.15 oz (90 g)

12 units/case

CHAMPAGNE 3.15 oz (90 g) 12 units/case

CHOCOLATE

6 PIECES

ART VT 11Tortsocr