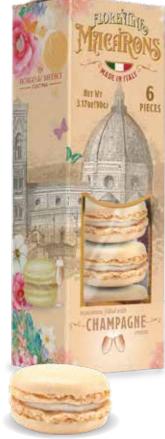

#### boxes with 6 macarons of 90 g each

PISTACHIO

3.15 oz (90 g)

12 units/case

CHAMPAGNE 3.15 oz (90 g) 12 units/case

CHOCOLATE

6 PIECES

ART VT 11Tortsocr