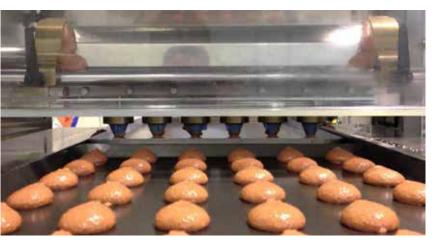

## Shelf stable only natural colors!

Florentine Macarons

From the 16th century, when Caterina de' Medici brought to France these sweets delicacies, macarons took their origins, or better their notoriety. Called maccarons, from the wording Maccarone, their origin is 100% Italian, where from the 8th century they were cooked for nobles families and served for special occasions.

From Tuscany, the birthplace of De' Medici family, we're proud to re bring these colorful, delicately flavored crispy desserts, with a creamy heart, from the Italian tradition to our customers all over the world.