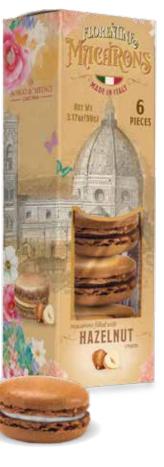

HAZELNUT 3.15 oz (90 g) 12 units/case

Florentine Macarons

display stand for 12 assorted macarons cases

Florentine Macarons