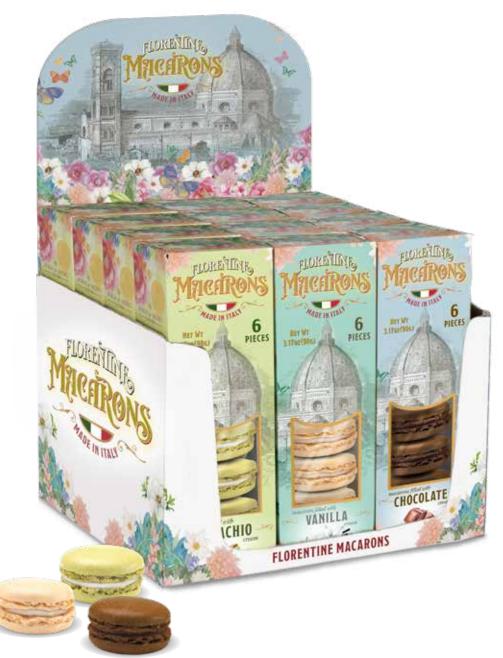

HAZELNUT 3.15 oz (90 g) 12 units/case

Florentine Macarons

display stand for 12 assorted macarons cases

Florentine Macarons

#### boxes with 6 macarons of 90 g each

PISTACHIO

3.15 oz (90 g)

12 units/case

CHAMPAGNE 3.15 oz (90 g) 12 units/case

CHOCOLATE

6 PIECES

ART VT 11Tortsocr