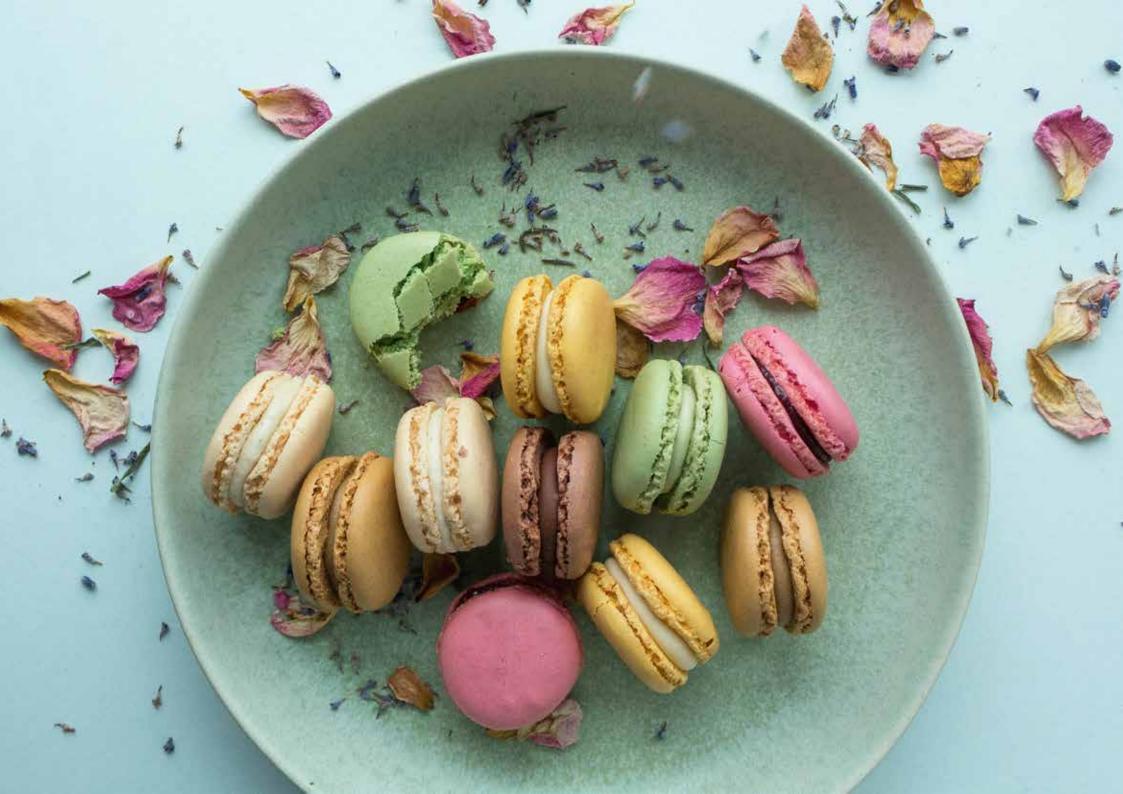

## Shelf stable only natural colors!

Florentine Macarons

From the 16th century, when Caterina de' Medici brought to France these sweets delicacies, macarons took their origins, or better their notoriety. Called maccarons, from the wording Maccarone, their origin is 100% Italian, where from the 8th century they were cooked for nobles families and served for special occasions.

From Tuscany, the birthplace of De' Medici family, we're proud to re bring these colorful, delicately flavored crispy desserts, with a creamy heart, from the Italian tradition to our customers all over the world.