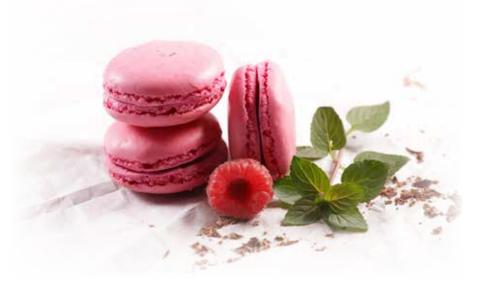

## Shelf stable only natural colors!

Florentine Macarons

From the 16th century, when Caterina de' Medici brought to France these sweets delicacies, macarons took their origins, or better their notoriety. Called maccarons, from the wording Maccarone, their origin is 100% Italian, where from the 8th century they were cooked for nobles families and served for special occasions.

From Tuscany, the birthplace of De' Medici family, we're proud to re bring these colorful, delicately flavored crispy desserts, with a creamy heart, from the Italian tradition to our customers all over the world.

Florentine Macarons